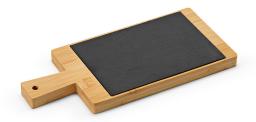

#### **Claudel Board**

Measuring 15 x 33 x 2cm, this board of bamboo and slate features a handle and can be a centrepiece of gatherings. Includes two pieces of chalk so you can decorate it. Let this board be your companion, inspiring culinary adventures and creating memories that last a lifetime.