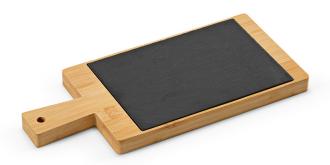

#### **Claudel Board**

Measuring 15 x 33 x 2cm, this board of bamboo and slate features a handle and can be a centrepiece of gatherings. Includes two pieces of chalk so you can decorate it. Let this board be your companion, inspiring culinary adventures and creating memories that last a lifetime.