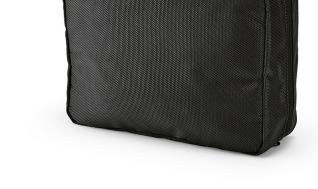

## ATB001

**Venice Toiletry Bag** 

218

## Additional Information

Product size (cm): 25x20x9 Product Weight (Kg.): 0,23 Product material: rPET Individual packing: Recycled PE Polybag Country of origin: PRC Taric: 4202929190 Exterior box (Pc.): 40 Box weight (Kg.): 9,00 Exterior box (cm): 52x32x33 Percentage of sustainable materials: 100,0% Product carbon footprint (kg CO2-eq): 1,16