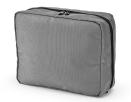

## ATB001

**Venice Toiletry Bag** 





218

## Colours





## Additional Information

Product size (cm): 25x20x9 Product Weight (Kg.): 0,23 Product material: rPET Individual packing: Recycled PE Polybag Country of origin: PRC Taric: 4202929190 Exterior box (Pc.): 40 Box weight (Kg.): 9,00 Exterior box (cm): 52x32x33 Percentage of sustainable materials: 100,0% Product carbon footprint (kg CO2-eq): 1,16

## Possibilities for Product Customisation

|              | Location    | Technique                    | Maximum Size       | Maximum of Colours |
|--------------|-------------|------------------------------|--------------------|--------------------|
| Toiletry Bag |             |                              |                    |                    |
| Toiletry     | bag - Front | Digital Transfer<br>Transfer | 150x140<br>150x140 | 1<br>4