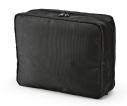

## ATB001

**Venice Toiletry Bag** 

218

## Additional Information

Product size (cm): 25x20x9 Product Weight (Kg.): 0,23 Product material: rPET Individual packing: Recycled PE Polybag Country of origin: PRC Taric: 4202929190 Exterior box (Pc.): 40 Box weight (Kg.): 9,00 Exterior box (cm): 52x32x33 Percentage of sustainable materials: 100,0% Product carbon footprint (kg CO2-eq): 1,16