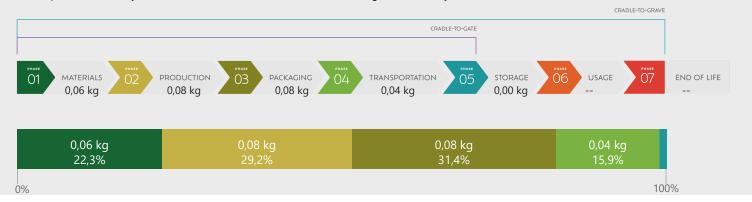

### Breakdown of CO<sub>2</sub> footprint

Our aim is to emit as little greenhouse gas as possible. To achieve this, we set out to quantify the carbon footprint of each product, working directly with suppliers and the supply chain to collect the most accurate data. This isn't a one-off exercise, but the result of continuous improvement in stakeholdercommunication and the methodology used to calculate emissions. This enable our customers to play an important role in reducing these emissions through their choices.

The approach to calculate the Carbon footprint of products was carried out from Cradle to Gate perspective, that is, the calculation boundary is closed until the product is delivered by manufacturers to the facilities where the products are stored, except for technological products, in which the approach is Cradle to Grave. A Cradle to Grave perspective considers the stages of use of the product as well as its end of life.

For each product, an analysis was carried out in terms for the different stages if the life cycle: